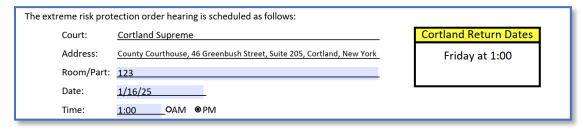

### **AFTER SELECTION**

Once you enter or change the county, the forms will also display preferred scheduling days and times (This information will not print on the final order):

Note that the am/pm radio button will automatically set based on the time.