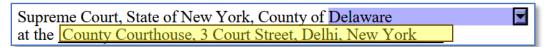

Any field not based on the county should be fully editable. The forms will autocomplete many fields once the county is selected from the dropdown:

### **AFTER SELECTION**

Once you enter or change the county, the forms will also display preferred scheduling days and times (This information will not print on the final order):

Note that the am/pm radio button will automatically set based on the time.