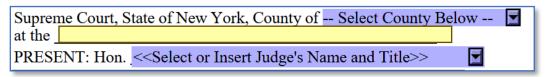

Any field not based on the county should be fully editable. The forms will autocomplete many fields once the county is selected from the dropdown:

### **BEFORE SELECTION**