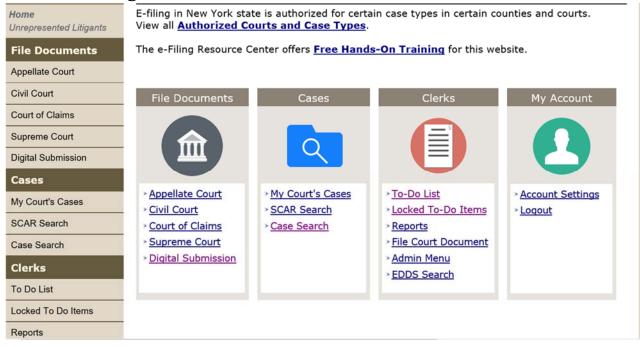

e or Password? | You can search for cases and<br>documents as a guest.                                                                                                                                                        |
|                                              | Search as Suesc                                                                                                                                                                                              |
| now log into NYSCEF with your Attorney Re    | account (created in Attorney Registration Online), you can<br>gistration Number and password. New attorney users can<br>g on the Create Account button and following the<br><u>Online Services Account</u> . |

#### 2. Click on "Digital Submission" under "File Documents":



#### 3. Click on "Submit a Digital Copy":

|                                            | New York State Unified Court System<br>NYSCEF - New York State Courts Electronic Filing (Live System)                                                 |
|--------------------------------------------|-------------------------------------------------------------------------------------------------------------------------------------------------------|
| Home<br>NYSCEF                             | Digital Submission                                                                                                                                    |
| Home<br>Unrepresented Litigants            | Use this page for submitting digital copies into an existing case.<br>All e-filed documents must conform to the